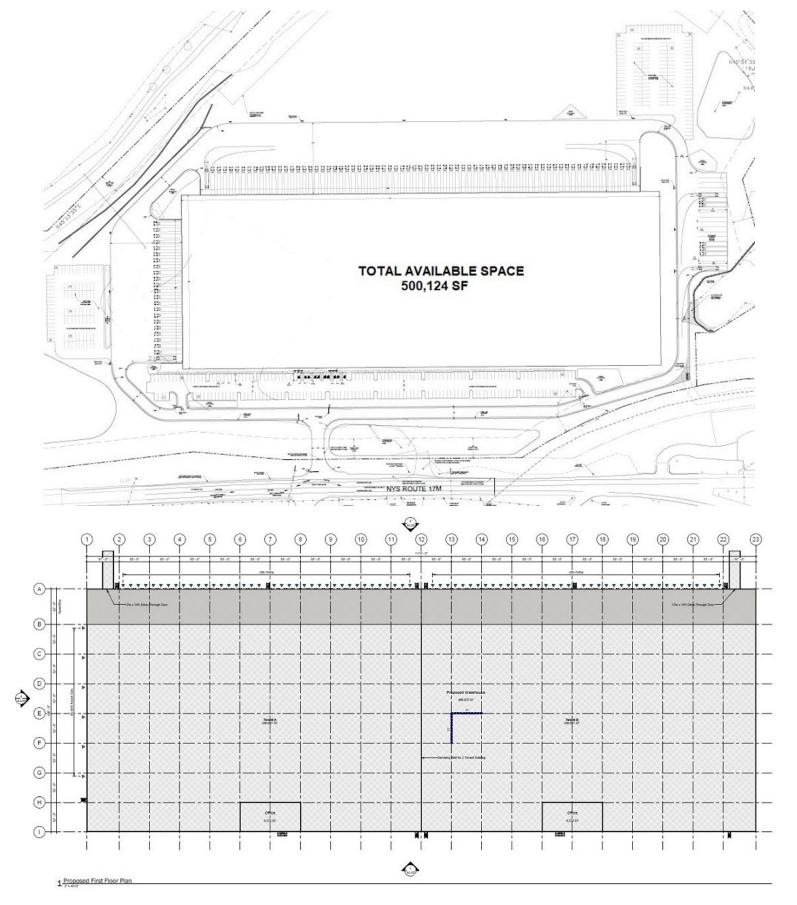

## **PROPERTY SPECS:**

**Total Building Size:** 500,124 SF

Office: To suit

250,000 SF Divisible To: 36' - 39'**Ceiling Height:** 

Loading: 60 Docks (9' x 10')

Drive-in: 2 (12' x 14')

53' x 52', 60' speedbay Column Spacing: 208 (expandable to 423) Car Parking:

70 (expandable) Trailer Parking: Base Rent: \$7.50 PSF Net

\$1.35 PSF (Estimated) Real Estate Taxes: Construction: Block and steel with

metal panel above 10'

Power: 3000 Amp @ 480 Volt ESFR sprinkler system Sprinkler: