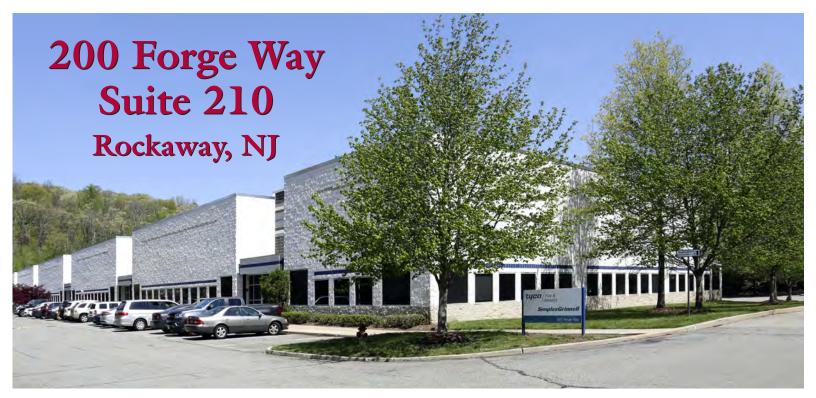

## FOR SUBLEASE

## **PROPERTY SPECS:**

Total Size: 8,914 SF

Office Area: +/- 750 SF

Asking Price: \$10.25 NNN

Taxes & CAM: \$4.24 PSF

Ceiling Height: 24'

Loading: 1 tailgate,

1 drive in door