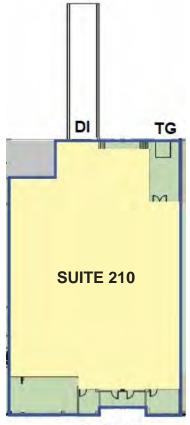

## **PROPERTY SPECS:**

Total Size: 8,914 SF

Office Area: +/- 750 SF

Asking Price: \$10.25 NNN

Taxes & CAM: \$4.24 PSF

Ceiling Height: 24'

Loading: 1 tailgate,

1 drive in door

Parking: 4 cars/1,000 SF

Power: 800 amps @ 480V, 3 phase

Sprinkler: Wet system

Comments: Sublease available

through 5/31/24. Direct deal possible. Close proximity to

Routes 80, 46 and 287

8,914 SF AVAILABLE