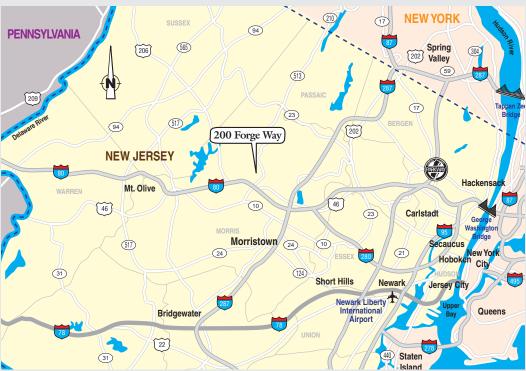

Parking: 4 cars/1,000 SF

Power: 800 amps @ 480V, 3 phase

Sprinkler: Wet system

Comments: Sublease available

through 5/31/24. Direct deal possible. Close proximity to

Routes 80, 46 and 287

8,914 SF AVAILABLE