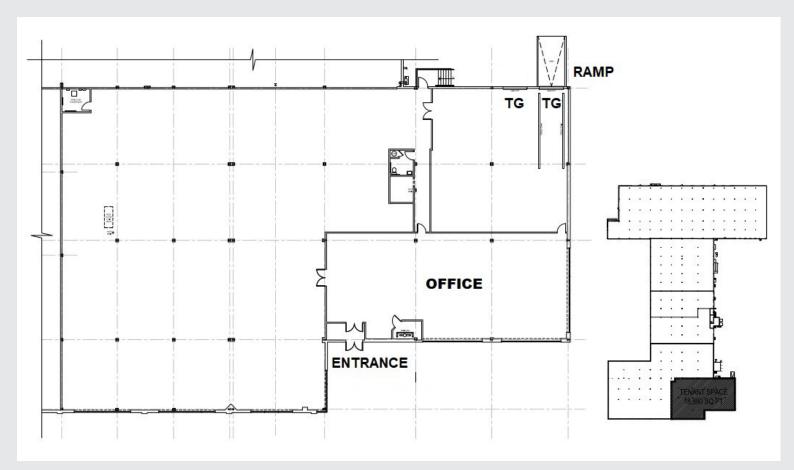

## **BUILDING SPECS:**

Property Type: Flex

Available Space: 19,094 SF

Office Area: 3,500 SF

Total Building Size: 225,892 SF

Ceiling Height: 16'

Power: 400 Amp/480V/3 Phase **Loading:** 2 TG's (including 1 ramp)

Parking: 4/1,000 SF Land Area: 16.40 acres

Lease Rate: \$9.00 PSF NNN

Sale Price: \$200 PSF **Taxes:** \$3.14 PSF **CAM:** \$1.15 PSF

Year Renovated: 2017

Sprinkler: Wet

**HVAC:** Gas heat; unit is fully

air-conditioned