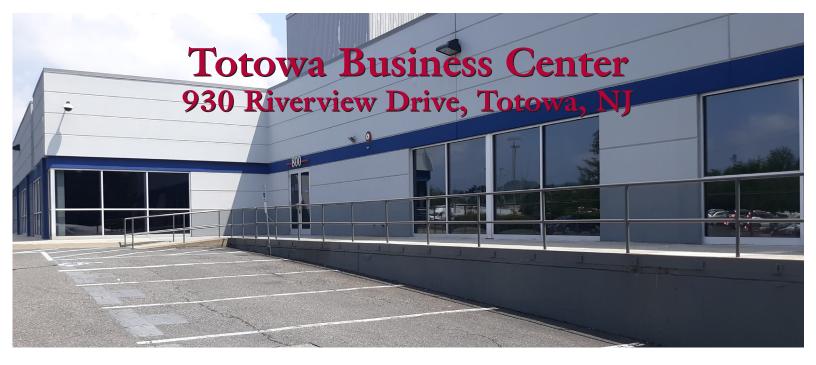

## FOR SALE AND LEASE

## **BUILDING SPECS:**

Property Type: Flex

Available Space: 19,094 SF

Office Area: 3,500 SF

Total Building Size: 225,892 SF

Ceiling Height: 16'

Power: 400 Amp/480V/3 Phase **Loading:** 2 TG's (including 1 ramp)

Parking: 4/1,000 SF Land Area: 16.40 acres

Lease Rate: \$9.00 PSF NNN

Sale Price: \$200 PSF **Taxes:** \$3.14 PSF **CAM:** \$1.15 PSF

Year Renovated: 2017

Sprinkler: Wet

**HVAC:** Gas heat; unit is fully

air-conditioned



For more information, please contact:

Tom Consiglio, SIOR tconsiglio@resource-realty.com

Scott Peck, SIOR speck@resource-realty.com gsabato@resource-realty.com

Gregory J. Sabato, SIOR



973-299-0900





All information furnished is from sources deemed reliable. No representation is made as to the accuracy thereof and it i