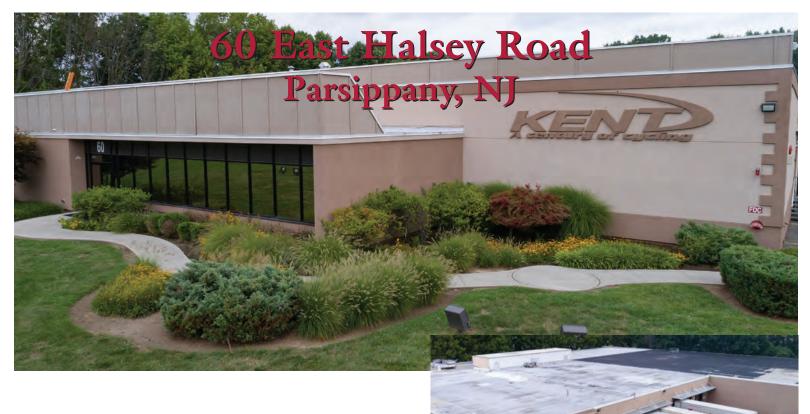

## FOR LEASE

## **PROPERTY SPECIFICATIONS:**

Building Size: 67,434 SF

Office Area: +/- 12,000 SF

Land: 5.0 acres

Ceiling Height: 15' 6"

Loading: 7 Tailgates

Power: 1200 Amps/480 Volts

Car Parking: 55, expandable

Sprinkler: Wet System

Heat: Gas

Water: Municipal

Sewer: Municipal

Available: 3rd Quarter 2020

Comments: Corporate park setting; immediate access off Route 287

Owned & Managed by:

For more information, please contact: