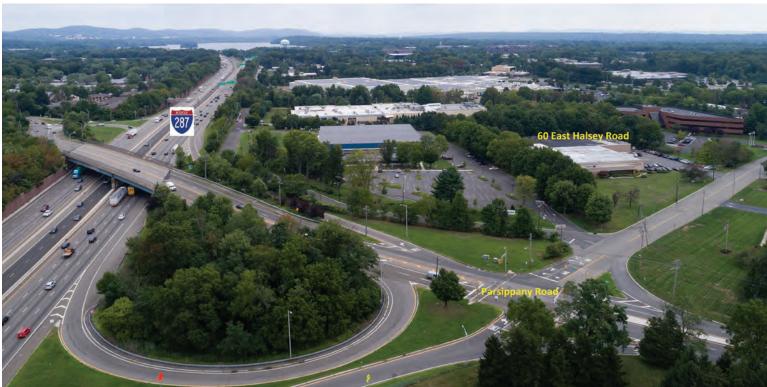

Sprinkler: Wet System

Heat: Gas

Water: Municipal

Sewer: Municipal

Available: 3rd Quarter 2020

Comments: Corporate park setting; immediate access off Route 287

Owned & Managed by:

For more information, please contact: