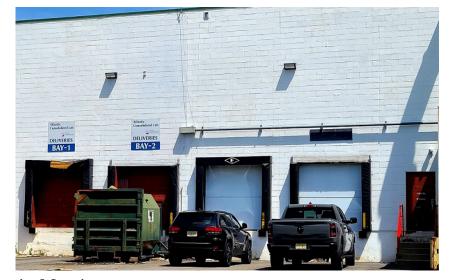

## **PROPERTY SPECS:**

Total Available Space: 30,428 SF

First Floor: 22,981 SF

Second Floor: 7,477 SF

Lease Rate: Please request

Occupancy: Q2 2024

Ceiling Height: 24'

Loading: 4 Tailgates Parking: 120 cars