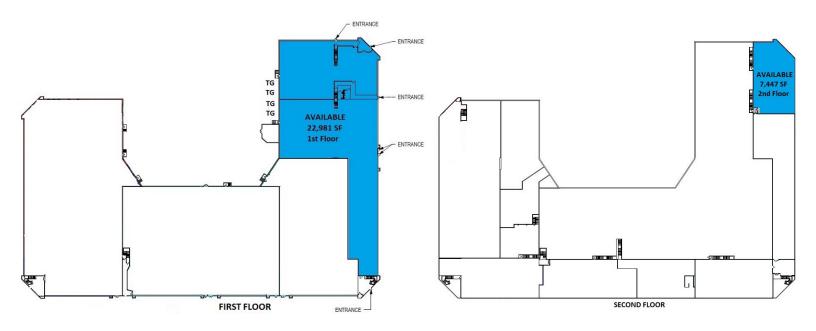

## **PROPERTY SPECS:**

Total Available Space: 30,428 SF

First Floor: 22,981 SF

Second Floor: 7,477 SF

Lease Rate: Please request

Occupancy: Q2 2024

Ceiling Height: 24'

Loading: 4 Tailgates Parking: 120 cars