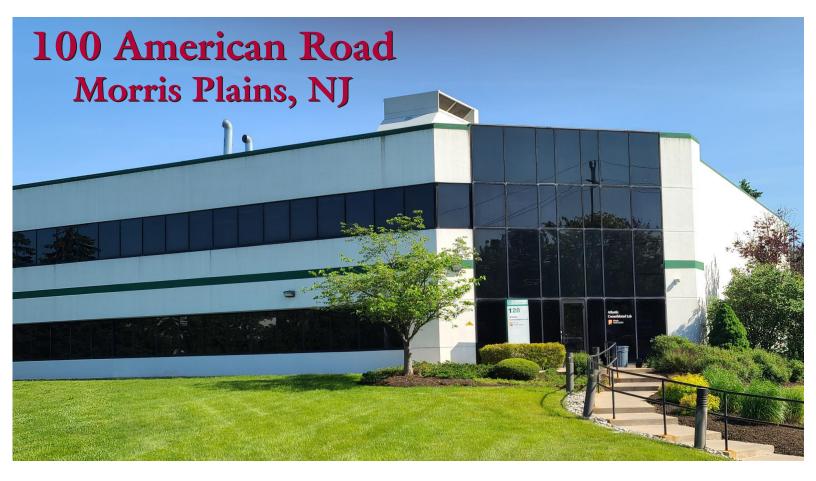

## FLEX SPACE FOR LEASE

## **PROPERTY SPECS:**

Total Available Space: 30,428 SF

First Floor: 22,981 SF

Second Floor: 7,477 SF

Lease Rate: Please request

Occupancy: Q2 2024

Ceiling Height: 24'

Loading: 4 Tailgates Parking: 120 cars

Features: 2 miles from the vibrant activity in Morristown, ½ mile from Morris Plains train station. 24/7/365 access.

For more information, please contact:

Scott Peck, SIOR speck@resource-realty.com

Tom Consiglio, SIOR tconsiglio@resource-realty.com