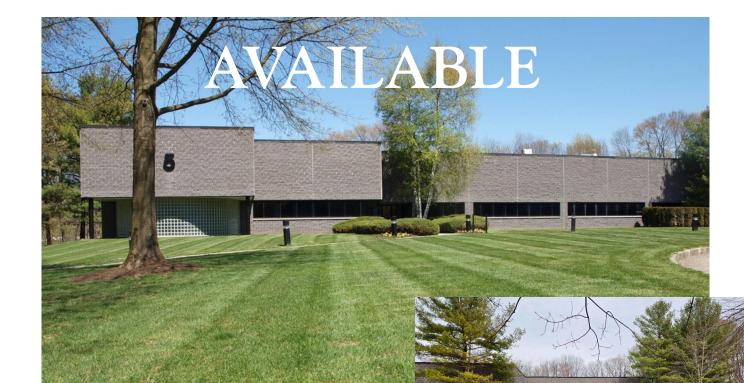

## 5 Stewart Court, Denville, NJ

Building Size: 40,000 SF on 3.67 acres

Available: 33,500 SF

## Fully Air-Conditioned

Ceiling Height: 18' Clear

Loading: 3 Tailgates, 3 Drive-ins

Column Spacing: 30' x 30'

Power: 1,200 Amps@480 Volts/3 Phase

**Car Parking:** 94 cars existing

(Expandable to 128 cars)

Sewer & Water: Municipal