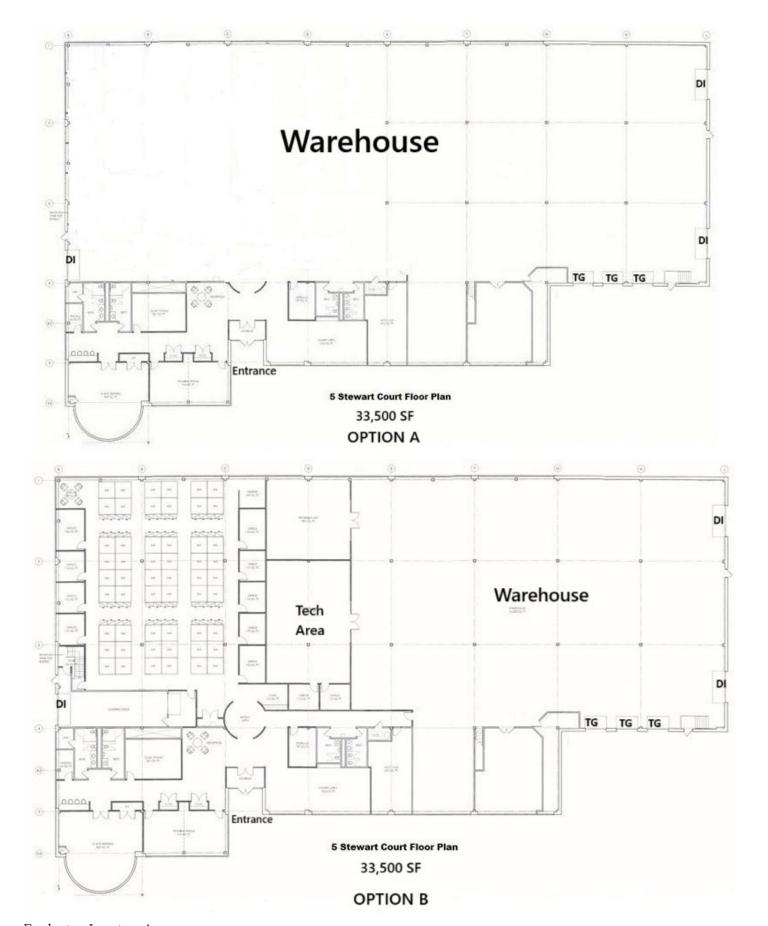

## 5 Stewart Court, Denville, NJ

Building Size: 40,000 SF on 3.67 acres

Available: 33,500 SF

## Can be delivered:

A. 90/10% Warehouse/Office, orB. 60/40% Office-Tech/Warehouse

## Fully Air-Conditioned

Ceiling Height: 18' Clear

Loading: 3 Tailgates, 3 Drive-ins

Column Spacing: 30' x 30'

Power: 1,200 Amps@480 Volts/3 Phase

**Car Parking:** 94 cars existing

(Expandable to 128 cars)

Sewer & Water: Municipal