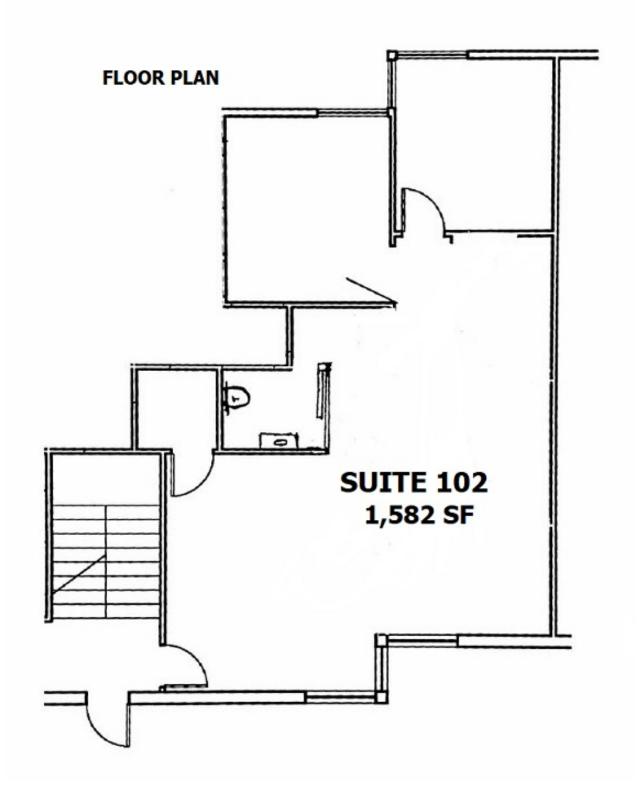

## **Available Space:**

• Suite 102 – 1,582 SF

• Suite 200 – 1,215 SF

Rental Rate: \$18.50 PSF Gross

plus Utilities

Building Size: 21,881 SF

**Parking:** 5/1,000 SF

Use: General/Medical Office