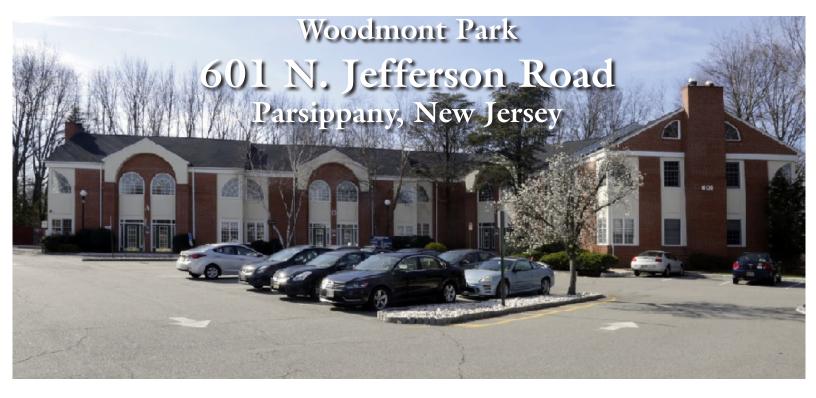

## FOR LEASE

## **Available Space:**

• Suite 102 – 1,582 SF

• Suite 200 – 1,215 SF

Rental Rate: \$18.50 PSF Gross

plus Utilities

Building Size: 21,881 SF

**Parking:** 5/1,000 SF

Use: General/Medical Office