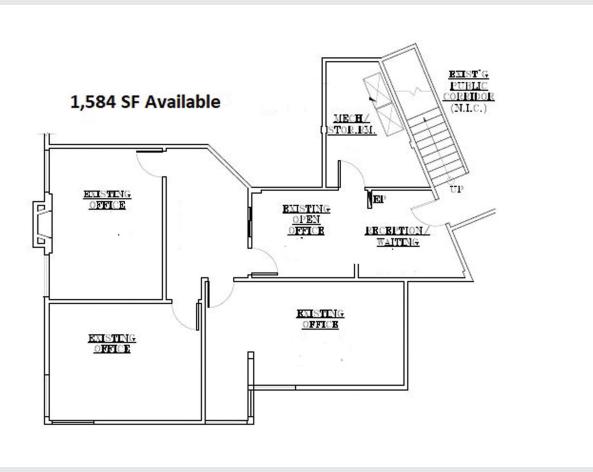

## **PROPERTY SPECS:**

Building Size: 21,881 SF

Available Space: 2,100 SF – 1st Floor

1,584 SF – 1st Floor 516 SF – 1st Floor

Lease Price: \$18.50 PSF Gross + Utilities

Parking: 5/1,000 SF

Use: General Office