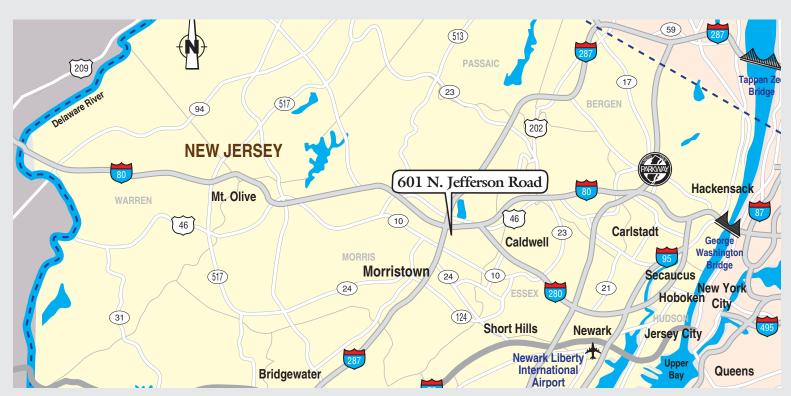

## AVAILABLE FOR SALE OR LEASE

## **PROPERTY SPECS:**

Building Size: 21,881 SF

Available Space: 2,100 SF – 1st Floor

1,584 SF – 1st Floor 516 SF – 1st Floor

Lease Price: \$18.50 PSF Gross + Utilities

Parking: 5/1,000 SF

Use: General Office

For more information, please contact:

Brian Wilson, SIOR bwilson@resource-realty.com

Gregory J. Sabato, SIOR gsabato@resource-realty.com

973-299-0900







All information furnished is from sources deemed reliable. No representation is made as to the accuracy thereof and it is submitted subject to error, omission, change of price, prior sale or lease and withdrawal without notice. Any commission due cooperating brokers is subject to all of the terms and conditions upon which we and our clients have agreed.

Exclusive Leasing Agent: