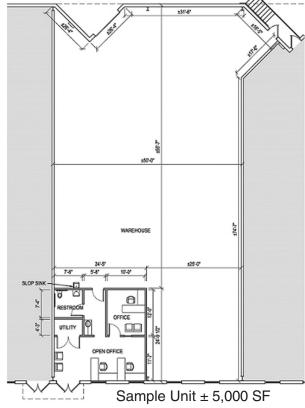

## **FLOOR PLAN**

## **PROPERTY SPECS:**

**Available Space:** Units of 5,000 SF with 625 SF office; up to 25,000 SF contiguous

Total Building Size: 54,576 SF (clear span)

Ceiling Height: 24' clear

Parking: 133 cars

Loading: 11 tailgate docks