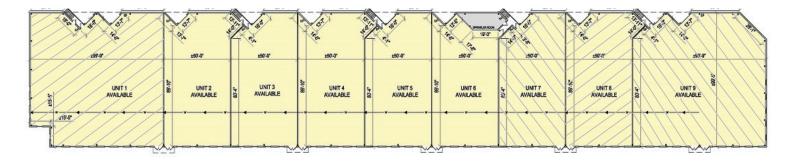

## **FLOOR PLAN**

## **PROPERTY SPECS:**

**Available Space:** Units of 5,000 SF with 625 SF office; up to 25,000 SF contiguous

Total Building Size: 54,576 SF (clear span)

Ceiling Height: 24' clear

Parking: 133 cars

Loading: 11 tailgate docks