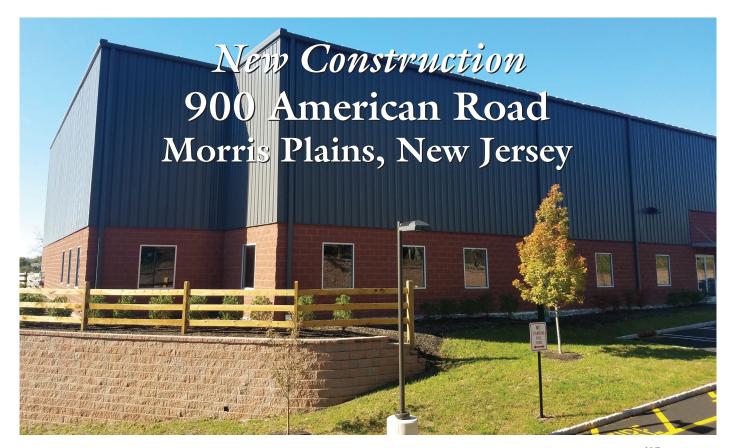

## FOR LEASE

## **PROPERTY SPECS:**

**Available Space:** Units of 5,000 SF with 625 SF office; up to 25,000 SF contiguous

Total Building Size: 54,576 SF (clear span)

Ceiling Height: 24' clear

Parking: 133 cars

Loading: 11 tailgate docks

**Zoning:** Light Industrial

**Available:** Immediately

Lease Rate: \$13.75 PSF NNN

Taxes & CAM: Estimated \$4.25 PSF

Mass Transit: Approximately one-half mile

to Morris Plains train station

For more information, please contact: