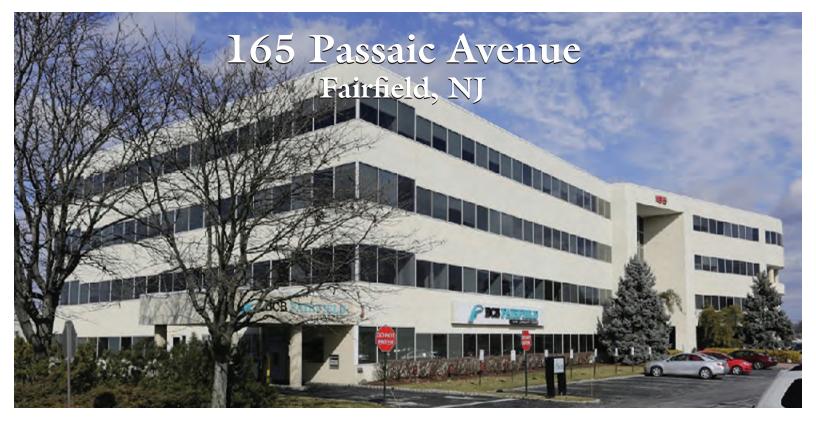

## FOR LEASE

## **PROPERTY SPECS:**

Property Type: Office

Available Space: Units available from 1,500

to 6,500 SF

**Total Building Size:** 105,253 SF **Lease Rate:** \$18.00 PSF Gross + TE

Parking: 6 per 1,000 SF Land Area: 9.2 acres