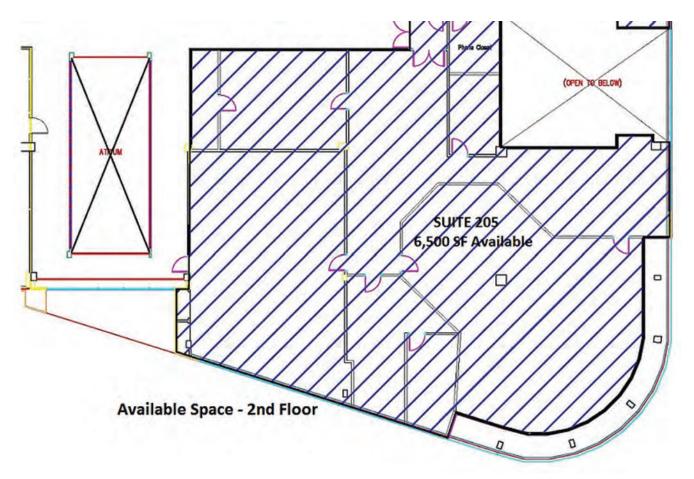

## **PROPERTY SPECS:**

Property Type: Office

Available Space: Units available from 1,500

to 6,500 SF

**Total Building Size:** 105,253 SF **Lease Rate:** \$18.00 PSF Gross + TE

Parking: 6 per 1,000 SF Land Area: 9.2 acres