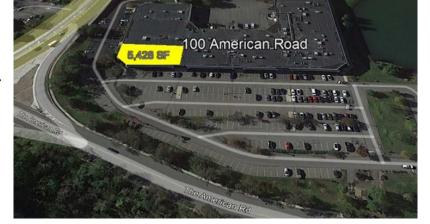

## **PROPERTY SPECS:**

**Available Space:** 5,428 SF (Suite 104)

Lease Rate: \$17.50 PSF Gross + T.E.

Occupancy: Immediately Floor 2nd Floor

(mezzanine level)

Parking: 22 cars